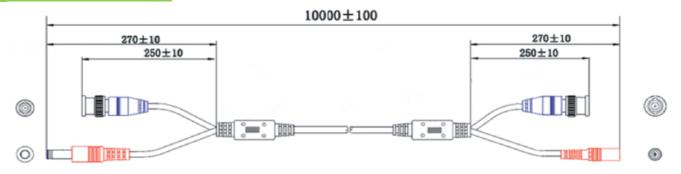

# Premade Cable VP Cable, BNC (Male to Male) + DC (Male to Female)

Used in CCTV Camera Systems or closed circuit television, with excellent performance. Video with Power, 2 in 1 CCTV Cable (RG59 with 2C power type is available.)

# **Cable Construction:**

Video Cable: 28AWG Full Copper

Power Cable: 24AWG CCA

# **Electrical Characteristic:**

Impedance: 50 or 75 +/-2 Ohm

Operating temperature: -20°C + 75°C

#### **Connectors:**

DC MALE: W-1-004, nickel plating DC FEMALE: W-1-005, nickel plating

BNC Silver Male: W-1-0016, silver, Zinc alloy shell with nickel plating

#### **CABLE DRAWING:**



# Packing Length:

1.10M

## Reference Standard:

1. CE

2. RoHS

## **Applications:**

- 1. Closed Circuit Television
- 2. CCTV Cameras

No.:WB01-10C