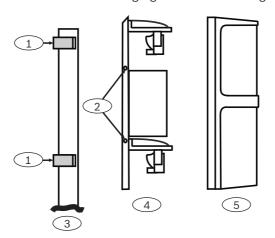

#### Notice!

No hardware is supplied with the MP1, MP2, and MP3 poles. The clamps and hardware to mount the detector to the poles are supplied with the detectors.

- Firmly anchor the poles to resist movement and vibrations.
  This is especially important when mounted outdoors where poles can be subject to high winds.
- Install poles within the detector's maximum range.
- Install the poles so the path between the transmitters and receivers is clear and will remain clear of obstructions. If installed outdoors, do not allow trees, weeds, and plants to grow into the path between the transmitters and receivers.
- Do not install poles where they might be subject to heavy amounts of water falling from roofs or overflowing gutters.
   Refer to the following figure when installing the poles.

Figure 1.3: Side view

| Callout – Description  |
|------------------------|
| 1 Clamp (2)            |
| 2 – Mounting holes (2) |
| 3 – Mounting pole      |
| 4 – Detector base      |
| 5 – Cover              |