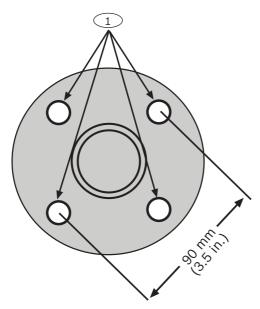

| Callout – Description |  |
|-----------------------|--|
| 1-MP2 - 1.2 m (4 ft)  |  |
| 2-MP1 - 0.9 m (3 ft)  |  |
| 3-MP3 - 0.3 m (1 ft)  |  |

You can anchor the MP1 and MP2 poles to floors with bolts using the four 14 mm (9/16 in.) flange holes shown in the following figure. You can mount the poles outdoors on a suitable concrete base.

Figure 1.2: Flange bottom view

### **Callout – Description**

1-14 mm (9/16 in.) holes (4)

Wall mount the MP3 using the four 14 mm (9/16 in.) flange holes.