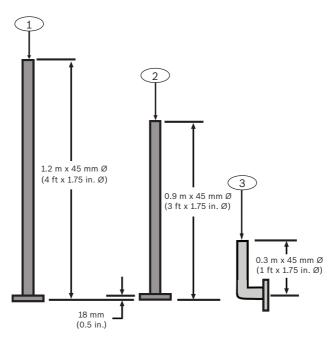

## 1 Installation Guide

For mounting Bosch Security Systems' photoelectric beam detectors, use the MP1, MP2 straight metal poles, or MP3 curved metal pole. These poles are manufactured from steel and pre-finished with a dark, gloss, acrylic paint to resist rust. Refer to the following figure for height and diameter information.

| Callout – Description |  |
|-----------------------|--|
| 1-MP2 - 1.2 m (4 ft)  |  |
| 2-MP1 - 0.9 m (3 ft)  |  |
| 3-MP3 - 0.3 m (1 ft)  |  |

You can anchor the MP1 and MP2 poles to floors with bolts using the four 14 mm (9/16 in.) flange holes shown in the following figure. You can mount the poles outdoors on a suitable concrete base.