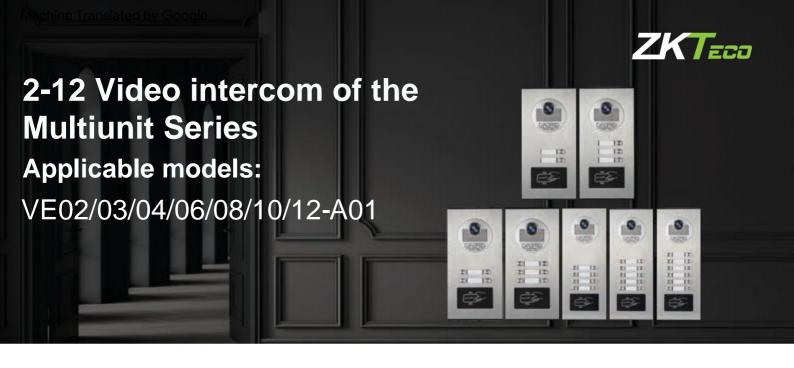

The 2-12 multi-unit series is a 4-wire analog door station that offers video intercom, monitoring, entry unlocking and night vision function (with optional silence function), providing a high level of surveillance service. of security. The plug-and-play 4-wire connector system simplifies the installation process. The outdoor unit has multiple call buttons (2/3/4/5/6/8/10/12 optional).

## **Features**

- 700 TVL CMOS high resolution camera, supports IR night vision
- · Aluminum front panel, IP54
- Easy installation, wired connection stability
- Optional video intercom with 2/3/4/6/8/10/12 monitors