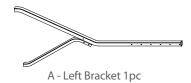

# d screw

Step 2

Attach the Wall Bracket to the Left Bracket

Figure 1

#### Step 3

Attach the Right Bracket to the other end of the Wall Bracket (as in Figure 3).

Step 4

Installing the Tray between the two bracket(as in Figure 4).

Figure 2