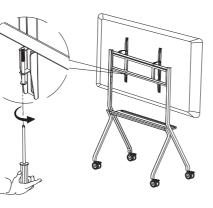

#### Step 5

Fasten the Wall Hanging Bar to the whole machine as needed (as in Figure 5).

Hang the assembled whole machine onto the

Wall Bracket and lock the safety screw of the

Make sure the brakes are locked, this step requires at least 2 professionals to complete.

Wall Hanging Bar (as in Figure 6).

Step 6

Figure 5

Figure 6