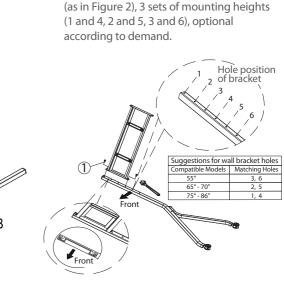

#### Step 3

Attach the Right Bracket to the other end of the Wall Bracket (as in Figure 3).

Step 4

Installing the Tray between the two bracket(as in Figure 4).

Figure 2

# d screw

Step 2

Attach the Wall Bracket to the Left Bracket

Figure 1