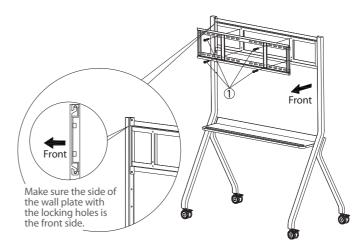

#### **REMARKS:**

When the interactive whiteboard with its own hanging bar cannot be effectively matched to the tripod, you should modify together with the wall mount plate, as shown below.

1 Attach the wall mount plate on the wall bracket.