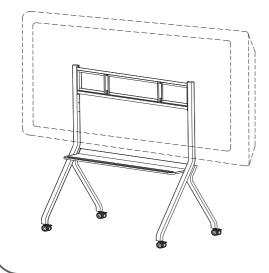

ter to the brake state and screw it into the brackets (as in Figure 1).

Please adjust the caster to the braking state

before operation.

# d screw

Step 2



Attach the Wall Bracket to the Left Bracket

Figure 1

#### Step 3

Attach the Right Bracket to the other end of the Wall Bracket (as in Figure 3).

Step 4

Installing the Tray between the two bracket(as in Figure 4).

Figure 2



#### Step 5

Fasten the Wall Hanging Bar to the whole machine as needed (as in Figure 5).



Hang the assembled whole machine onto the

Wall Bracket and lock the safety screw of the

Make sure the brakes are locked, this step requires at least 2 professionals to complete.

Wall Hanging Bar (as in Figure 6).

Step 6

Figure 5

Figure 6

#### Step 7

Refer to the following picture for the finished product.



#### **REMARKS:**

When the interactive whiteboard with its own hanging bar cannot be effectively matched to the tripod, you should modify together with the wall mount plate, as shown below.

1 Attach the wall mount plate on the wall bracket.





2 Hang the interactive whiteboard on the wall mount plate and lock the safety bolt.





ZKTECO CO., LTD. www.zkteco.com Copyright © 2020 ZKTECO CO., LTD. All rights reserved.

ZKTeco Industrial Park, No. 32, Industrial Road, Tangxia Town, Dongguan, China. Phone: +86 769 - 82109991 Fax: +86 755 - 89602394