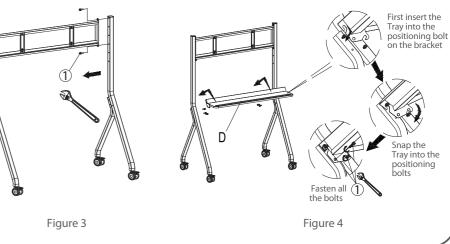

#### Step 3

Attach the Right Bracket to the other end of the Wall Bracket (as in Figure 3).

Step 4

Installing the Tray between the two bracket(as in Figure 4).

Figure 2

#### Step 5

Fasten the Wall Hanging Bar to the whole machine as needed (as in Figure 5).

Hang the assembled whole machine onto the

Wall Bracket and lock the safety screw of the

Make sure the brakes are locked, this step requires at least 2 professionals to complete.