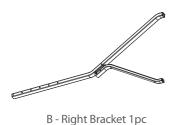

#### Step 3

Attach the Right Bracket to the other end of the Wall Bracket (as in Figure 3).

Step 4

Installing the Tray between the two bracket(as in Figure 4).

Figure 2