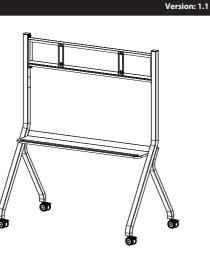

# ZKT==== Movable Stand Installation Guide

- To ensure correct and safe use, please read this manual carefully before installation.
- This model is recommended to be equipped with 55 to 86-inch interactive whiteboard.
- · Maximum bearing weight can support up to 100KG.



## Packing List



C - Wall Bracket 1pc

E - Casters 4pcs





D - Tray 1pc



F - Wall Hanging Bar 2pcs\*

| Cross-slot Recessed Hexagon Head Screw      | M8×25mm  | 14pcs |   |
|---------------------------------------------|----------|-------|---|
| M12 Spring Cushion                          | Ø20ר13mm | 4pcs  | Q |
| M6 Screw*                                   | M6×130mm | 2pcs  | 0 |
| Phillips Screwdriver (Prepared by the user) |          | 1pc   |   |
| Adjustable Wrench (Prepared by the user)    |          | 1pc   |   |

Note: "\*" It indicates that due to differences in models, some models include this accessory, please refer to the actual prevail.

# Installation Steps

### Step 1

Adjust the caster to the brake state and screw it into the brackets (as in Figure 1).

Please adj