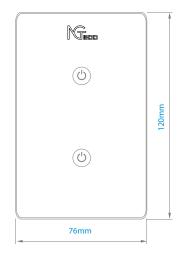

# **Dimensions (mm)**

NGTECO CO., LIMITED V1.0 12/15/2021

# **Specifications**

| Model                     | 1 Gang: NG-S101<br>2 Gang: NG-S102<br>3 Gang: NG-S103 |
|---------------------------|-------------------------------------------------------|
| Input Voltage             | AC 100-240V 50/60Hz                                   |
| Output Voltage            | AC 90-250V 50/60Hz                                    |
| Maximum Current           | 10A                                                   |
| Rated Power               | 600W/gang                                             |
| Standby Power Consumption | < 0.5W/h                                              |
| Wireless Protocol         | 802.11 b/g/n 2.4GHz Wi-Fi                             |
| Working Temperature       | -20°C~70°C                                            |
| Working Humidity          | ≤95%                                                  |
| Material                  | PC flame resistant material                           |
| Regulatory Certifications | FCC, CE, RoHS                                         |
| Dimensions (W*L*D)        | 76*120*30mm                                           |