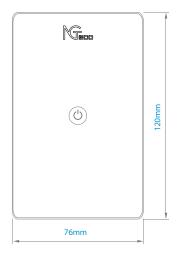

# **Dimensions (mm)**

NGTECO CO., LIMITED V1.0 12/15/2021

# **Specifications**

| Model                     | 1 Gang: NG-S101<br>2 Gang: NG-S102<br>3 Gang: NG-S103 |
|---------------------------|-------------------------------------------------------|
| Input Voltage             | AC 100-240V 50/60Hz                                   |
| Output Voltage            | AC 90-250V 50/60Hz                                    |
| Maximum Current           | 10A                                                   |
| Rated Power               | 600W/gang                                             |
| Standby Power Consumption | < 0.5W/h                                              |
| Wireless Protocol         | 802.11 b/g/n 2.4GHz Wi-Fi                             |
| Working Temperature       | -20°C~70°C                                            |
| Working Humidity          | ≤95%                                                  |
| Material                  | PC flame resistant material                           |
| Regulatory Certifications | FCC, CE, RoHS                                         |
| Dimensions (W*L*D)        | 76*120*30mm                                           |