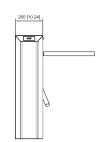

#### Scene

Applicable to residential areas, schools, government facilities, factories industrial parks, office buildings, and more.

| Technical Specification |                                                      |  |
|-------------------------|------------------------------------------------------|--|
| Basic                   |                                                      |  |
| Dimensions              | 1200 mm × 260 mm × 980 mm (47.24" × 10.24" × 38.58") |  |
| Surface Treatment       | Ink wire drawing                                     |  |
| Casing                  | SUS304                                               |  |
| Arm Material            | SUS304                                               |  |
| Function                |                                                      |  |
| Anti-collision          | Yes                                                  |  |
| Anti-trailing           | Yes                                                  |  |
| Sound and Light Prompt  | LED light promts                                     |  |
| Performance             |                                                      |  |
| Unlock Duration         | 5 s                                                  |  |

## Dimensions (mm[inch])