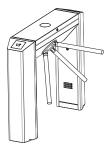

# Tripod Turnstile

- · Supports anti-collision
- · Supports anti-trailing
- Supports LED light prompts
- Supports locking the arms if no one passes after the unlock duration

#### **Series Overview**

The ASG2 series tripod turnstile is an access control equipment fitted with a control board and other modules. It can form a complete access control system if expanded with other devices, such as IC card readers, an access controller, and a face recognition module.