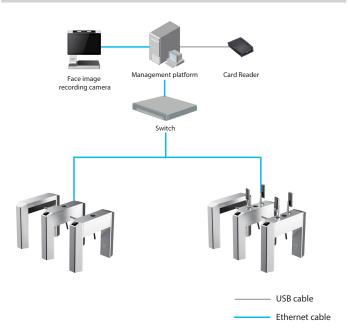

mation        |              |                                                                                                         |
|-----------------------------|--------------|---------------------------------------------------------------------------------------------------------|
| Туре                        | Model        | Description                                                                                             |
| Tripod Turnstile<br>Cabinet | DHI-ASG2000C | Tripod turnstile cabinet for outdoor use                                                                |
| Tripod Turnstile            | DHI-ASG2900C | Tripod turnstile for outdoor use and without installation holes for face recognition access controllers |

## Dimensions (mm[inch])









## Application