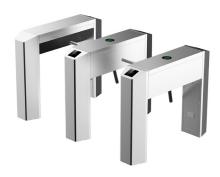

# DHI-ASG2900C

# Tripod Turnstile

- · Supports anti-collision
- · Supports anti-trailing
- Supports LED light prompts
- Supports locking the arms if no one passes after the unlock duration

#### **Series Overview**

The ASG2 series tripod turnstile is an access control equipment fitted with a control board and other modules. It can form a complete access control system if expanded with other devices, such as IC card readers, an access controller, and a face recognition module.