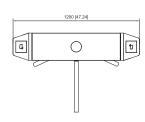

#### Scene

Applicable to residential areas, schools, government facilities, factories industrial parks, office buildings, and more.

| Technical Specification |                                                      |  |
|-------------------------|------------------------------------------------------|--|
| Basic                   |                                                      |  |
| Dimensions              | 1200 mm × 260 mm × 980 mm (47.24" × 10.24" × 38.58") |  |
| Surface Treatment       | Ink wire drawing                                     |  |
| Casing                  | SUS304                                               |  |
| Arm Material            | SUS304                                               |  |
| Function                |                                                      |  |
| Anti-collision          | Yes                                                  |  |
| Anti-trailing           | Yes                                                  |  |
| Sound and Light Prompt  | LED light promts                                     |  |
| Performance             |                                                      |  |
| Unlock Duration         | 5 s                                                  |  |

## Dimensions (mm[inch])