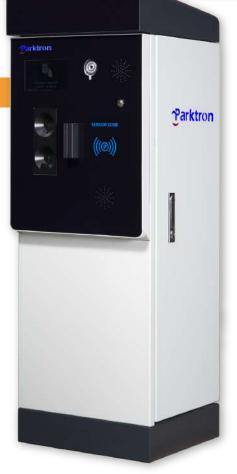

### **CEXT 219**

CEXT219 is an Exit Terminal used in CPS2000 parking system. It adopts Chipcoins (Mifare® IC inside) as parking tickets and provides a fast and easy exit control of a parking facility. In case of network disconnection, CEXT219 can still be operated under stand-alone mode; off-line data will be saved and then sent back to Central Management Server after network reconnected.

7" color display and a multimedia speaker provide the CEXT219 a user friendly interface. While a presence of a car is detected at the Exit Terminal, a display and a vocal message will both prompt the driver to insert a Chipcoin for exit verification. The terminal will open the barrier gate and recycle the Chipcoin if it is valid for exiting. In case of parking fee not paid or grace time exceeded, the Chipcoin is then rejected to the

Chipcoin reject slot and the driver is prompted to retrieve the Chipcoin back, and make payment at an Auto Pay or a Cashier Station.

#### Standard specs

- Chipcoin reader/writer and collector.
- Contactless read/write mechanism.
- Embedded Linux system control board.
- Isolated digital I/O control board.
- 7" color TFT-LCD display.
- Multimedia speaker.
- Two way intercom.
- Cabinet:
- 2.0mm thickness heavy duty hot-rolled steel.
- Polyester powder coating.
- Ventilation system coordinated by thermostat.
- Internal service illumination. Energy saving design, activate only when cabinet door(s) open.