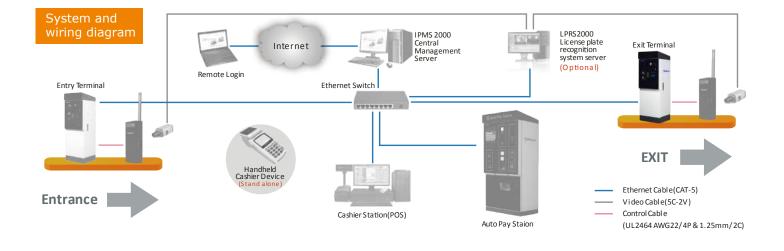

d steel.
- Polyester powder coating.
- Ventilation system coordinated by thermostat.
- Internal service illumination. Energy saving design, activate only when cabinet door(s) open.

- Alarm monitoring and control:
  - Real time alarm monitoring and alert to the Central Management Server.
- Alarm types: cabinet intrusion/collision, ticket low/empty, device/ communication errors ...etc.
- Working Temperature : -10 ~ 50°C.
- Electrical : 100/220VAC, 0.8/0.4A, 50/60Hz.
- Dimensions (W x D x H) : 450mm x 485mm x 1327mm (±3%).
- Power: 60W.
- Weight: 97kgs (±3%).

## Parktron

ITTP://WWW.PARKTRON.COM



#### Options

- Mifare® card reader (wall mount type) for season card (subscriber) system.
- SUS430 stainless steel cabinet base to extend service life.
- Customized cabinet material and color.