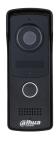

#### VTK-VTO2010D

| Button Type           | Mechanical keyboard keys                             |
|-----------------------|------------------------------------------------------|
| Camera                | 2MP CMOS                                             |
| Field of View         | Horizontal: 70°<br>Vertical: 40°                     |
| Focal Length          | 3.3 mm                                               |
| IR                    | Support                                              |
| Audio In              | 1 channel to the microphone, pickup distance 0.5m    |
| Audio Out             | 1 channel to the speaker                             |
| Indicator Light       | 1 indicator light; Green: Power on                   |
| Communication Method  | Analog                                               |
| Unlock Mode           | Local unlock                                         |
| Exit Button           | 1                                                    |
| Appearance Color      | Black                                                |
| Installation Mode     | Surface                                              |
| Certification         | CE FCC                                               |
| Dimensions            | 134.9 mm × 47.2 mm × 33.8 mm (5.31" × 1.86" × 1.33") |
| Protection Grade      | IP55 IK07                                            |
| Operating Temperature | -30° C to +50° C (-22°F to +122°F)                   |
| Operating Humidity    | 10%RH -95%RH                                         |
| Power Consumption     | ≤1W (standby mode)<br>≤3W (operating)                |
| Net Weight            | 0.19 kg (0.42 lb)                                    |