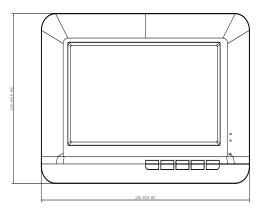

#### VTK-VTH2020DW

| Button Type            | Mechanical keyboard keys                                                                        |
|------------------------|-------------------------------------------------------------------------------------------------|
| Screed Type            | Non-touch screen                                                                                |
| Display                | 7 inch TFT display                                                                              |
| Resolution             | 800 (H) × 480 (V)                                                                               |
| Status indicator Light | 2 indicator lights<br>Power: Indicator light green-Power on<br>Volume: Indicator light off-Mute |
| Communication Methods  | Analog                                                                                          |
| Housing Material       | PC+ABS                                                                                          |
| Appearance Color       | White                                                                                           |
| Power Supply Mode      | 12V DC 2A                                                                                       |
| Power Source           | Optional                                                                                        |
| Installation Mode      | Surface                                                                                         |
| Certification          | CE FCC                                                                                          |
| Dimensions             | 220.5 mm $\times$ 153.5 mm $\times$ 26.8 mm (8.68" $\times$ 6.04" $\times$ 1.06")               |
| Operating Temperature  | -10° C to +55° C (+14°F to +131°F)                                                              |
| Operating Humidity     | 10%RH-95%RH                                                                                     |
| Power Consumption      | ≤2W (standby mode)<br>≤5W (operating)                                                           |
| Net weight             | 0.39 kg (0.86 lb)                                                                               |

## Dimensions (mm[inch])