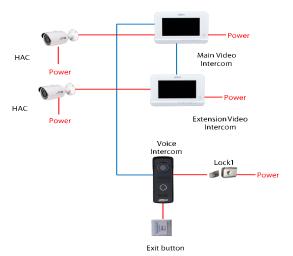

| Certification          | CE FCC                                                                                          |
| Dimensions             | 220.5 mm $\times$ 153.5 mm $\times$ 26.8 mm (8.68" $\times$ 6.04" $\times$ 1.06")               |
| Operating Temperature  | -10° C to +55° C (+14°F to +131°F)                                                              |
| Operating Humidity     | 10%RH-95%RH                                                                                     |
| Power Consumption      | ≤2W (standby mode)<br>≤5W (operating)                                                           |
| Net weight             | 0.39 kg (0.86 lb)                                                                               |

## Dimensions (mm[inch])









# Application