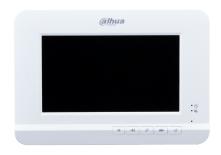

#### VTK-VTH2020DW

| Button Type            | Mechanical keyboard keys                                                                        |
|------------------------|-------------------------------------------------------------------------------------------------|
| Screed Type            | Non-touch screen                                                                                |
| Display                | 7 inch TFT display                                                                              |
| Resolution             | 800 (H) × 480 (V)                                                                               |
| Status indicator Light | 2 indicator lights<br>Power: Indicator light green-Power on<br>Volume: Indicator light off-Mute |
| Communication Methods  | Analog                                                                                          |
| Housing Material       | PC+ABS                                                                                          |
| Appearance Color       | White                                                                                           |
| Power Supply Mode      | 12V DC 2A                                                                                       |
| Power Source           | Optional                                                                                        |
| Installation Mode      | Surface                                                                                         |
| Certification          | CE FCC                                                                                          |
| Dimensions             | 220.5 mm $\times$ 153.5 mm $\times$ 26.8 mm (8.68" $\times$ 6.04" $\times$ 1.06")               |
| Operating Temperature  | -10° C to +55° C (+14°F to +131°F)                                                              |
| Operating Humidity     | 10%RH-95%RH                                                                                     |
| Power Consumption      | ≤2W (standby mode)<br>≤5W (operating)                                                           |
| Net weight             | 0.39 kg (0.86 lb)                                                                               |