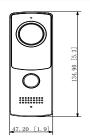

## Dimensions (mm[inch])

#### VTK-VTO2010D

| Button Type           | Mechanical keyboard keys                             |
|-----------------------|------------------------------------------------------|
| Camera                | 2MP CMOS                                             |
| Field of View         | Horizontal: 70°<br>Vertical: 40°                     |
| Focal Length          | 3.3 mm                                               |
| IR                    | Support                                              |
| Audio In              | 1 channel to the microphone, pickup distance 0.5m    |
| Audio Out             | 1 channel to the speaker                             |
| Indicator Light       | 1 indicator light; Green: Power on                   |
| Communication Method  | Analog                                               |
| Unlock Mode           | Local unlock                                         |
| Exit Button           | 1                                                    |
| Appearance Color      | Black                                                |
| Installation Mode     | Surface                                              |
| Certification         | CE FCC                                               |
| Dimensions            | 134.9 mm × 47.2 mm × 33.8 mm (5.31" × 1.86" × 1.33") |
| Protection Grade      | IP55 IK07                                            |
| Operating Temperature | -30° C to +50° C (-22°F to +122°F)                   |
| Operating Humidity    | 10%RH -95%RH                                         |
| Power Consumption     | ≤1W (standby mode)<br>≤3W (operating)                |
| Net Weight            | 0.19 kg (0.42 lb)                                    |