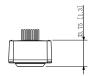

#### VTK-VTO2010D

| Button Type           | Mechanical keyboard keys                             |
|-----------------------|------------------------------------------------------|
| Camera                | 2MP CMOS                                             |
| Field of View         | Horizontal: 70°<br>Vertical: 40°                     |
| Focal Length          | 3.3 mm                                               |
| IR                    | Support                                              |
| Audio In              | 1 channel to the microphone, pickup distance 0.5m    |
| Audio Out             | 1 channel to the speaker                             |
| Indicator Light       | 1 indicator light; Green: Power on                   |
| Communication Method  | Analog                                               |
| Unlock Mode           | Local unlock                                         |
| Exit Button           | 1                                                    |
| Appearance Color      | Black                                                |
| Installation Mode     | Surface                                              |
| Certification         | CE FCC                                               |
| Dimensions            | 134.9 mm × 47.2 mm × 33.8 mm (5.31" × 1.86" × 1.33") |
| Protection Grade      | IP55 IK07                                            |
| Operating Temperature | -30° C to +50° C (-22°F to +122°F)                   |
| Operating Humidity    | 10%RH -95%RH                                         |
| Power Consumption     | ≤1W (standby mode)<br>≤3W (operating)                |
| Net Weight            | 0.19 kg (0.42 lb)                                    |

## Dimensions (mm[inch])