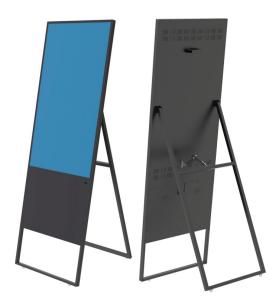

ve their growth potential, as all their digital needs are handled by us, not only for hardware and software but also managed service and maintenance solutions. ZKDIGIMAX provides a comprehensive total solution for the retail and quick service restaurant industries, from digital signage to Al business analysis, entrance control, time management, hardware leasing, software hosting, and more.

#### About the Manual

This manual introduces the operations of the **DG03-A2F43**.

All figures displayed are for illustration purposes only. Figures in this manual may not be exactly consistent with the actual products.

### TABLE OF CONTENTS

| 1 | OVERVIEW  | . 5 |
|---|-----------|-----|
| _ |           | . – |
| 2 | DIMENSION | . 5 |
|   |           |     |
| 3 | OPERATION | 6   |

## 1 Overview



# 2 <u>Dimension</u>



### 3 Operation



### Tips:

- 1. For more accurate remote control, use the remote control near the device and aim it at the device's remote control receiving position.
- Mouse Mode: Press the [Mouse Mode] button once to show the mouse cursor on the screen. Use the Arrow keys to move the mouse, and press the [Confirm] button to execute commands.

Teletech Park #03/32, 20 Science Park Road, 117674, Singapore. www.zkdigimax.com