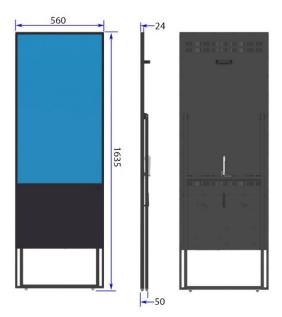

l, as all their digital needs are handled by us, not only for hardware and software but also managed service and maintenance solutions. ZKDIGIMAX provides a comprehensive total solution for the retail and quick service restaurant industries, from digital signage to Al business analysis, entrance control, time management, hardware leasing, software hosting, and more.

#### About the Manual

This manual introduces the operations of the **DG03-A2F43**.

All figures displayed are for illustration purposes only. Figures in this manual may not be exactly consistent with the actual products.

### TABLE OF CONTENTS

| 1 | OVERVIEW  | . 5 |
|---|-----------|-----|
| _ |           | . – |
| 2 | DIMENSION | . 5 |
|   |           |     |
| 3 | OPERATION | 6   |

## 1 Overview



# 2 <u>Dimension</u>



### 3 Operation



### Tips:

- 1. For more accurate remote control, use the remote control near the device and aim it at the device's remote control receiving position.
- Mouse Mode: Press the [Mouse Mode] button once to show the mouse cursor on the screen. Use the Arrow keys to move the mouse, and press the [Confirm] button to execute commands.

Teletech Park #03/32, 20 Science Park Road, 117674, Singapore. www.zkdigimax.com