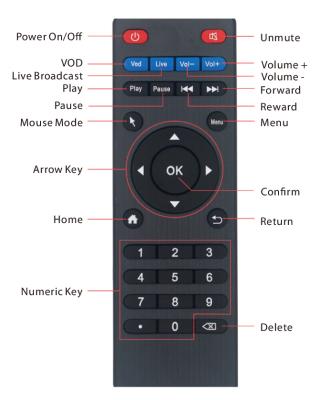

### 3 Operation

### Tips:

- 1. For more accurate remote control, use the remote control near the device and aim it at the device's remote control receiving position.
- Mouse Mode: Press the [Mouse Mode] button once to show the mouse cursor on the screen. Use the Arrow keys to move the mouse, and press the [Confirm] button to execute commands.