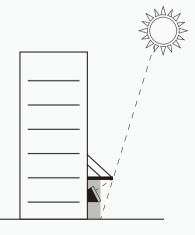

It is the first terminal equipped with high performance camera, which enables outdoor installation under the eaves.

It is also equipped with ZKTeco latest platform and algorithm, which provide clients with a brand new UI and user-friendly operating interface, bringing them a smooth user experience. With the advanced face algorithm and multi-biometric verification technology, the terminal's security level of verification is greatly enhanced.

#### Features

- 3,000 face and 4,000 fingerprint templates
- Multi-languages
- High verification speed
- Optional built-in battery backup, providing approximately 4 hours of continuous operation
- One face template is registered for one user only
- Able to detect whether the face is an actual face or a photo, enhancing the security level of verification
- Outside installation (maximun 12,000 lux)