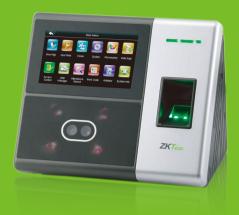

# **SFace**900

Semi-Outdoor Multi-Biomeric Time Attendance & Access Control Terminal

ZKTeco's newly released SFace900 Semi-Outdoor Multi-Biometric Time Attendance & Access Control Terminal which supports 3,000 face templates, 4,000 fingerprint templates and 10,000 cards.

It is the first terminal equipped with high performance camera, which enables outdoor installation under the eaves.

It is also equipped with ZKTeco latest platform and algorithm, which provide clients with a brand new UI and user-friendly operating interface, bringing them a smooth user experience. With the advanced face algorithm and multi-biometric verification technology, the terminal's security level of verification is greatly enhanced.

#### Features

- 3,000 face and 4,000 fingerprint templates
- Multi-languages
- High verification speed
- Optional built-in battery backup, providing approximately 4 hours of continuous operation
- One face template is registered for one user only
- Able to detect whether the face is an actual face or a photo, enhancing the security level of verification
- Outside installation (maximun 12,000 lux)