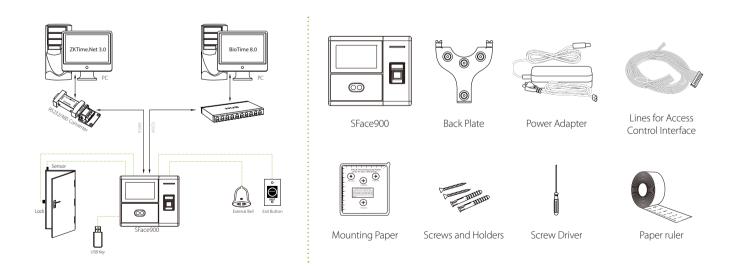

Query, Work Code, SMS                        |
| Communication                | TCP/IP, USB Host, WiFi(Optional)                                                   |
| Logs capacity                | 100,000                                                                            |
| Card capacity                | 10,000                                                                             |
| Fingerprint capacity         | 4,000                                                                              |
| Face capacity                | 3,000                                                                              |
| Display                      | 4.3-Inch Touch Screen                                                              |

### Configuration

#### What's in the Box





CE F©

V1.0 2020.10.15