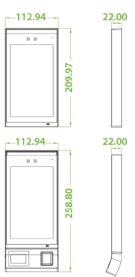

|
| Working Humidity         | 20% - 80%                                                                                                                                                |
| Working Temperature      | 0 °C - 45 °C                                                                                                                                             |
| Dimensions (W*H*D)       | 91.93 * 202.93 * 21.5mm                                                                                                                                  |
| Supported Softwares      | ZKBio Access IVS                                                                                                                                         |

#### Dimensions(mm):



### **Optional Accessories:**







Exit Button

Fingerprint Reader

Electric Lock

Alarm





Sensor

FP & RFID Reader (Optional)



Barrier Bracket (Optional)

## **Configuration:**





CEF©

Copyright © 2020 ZKTECO CO., LTD. All rights reserved.