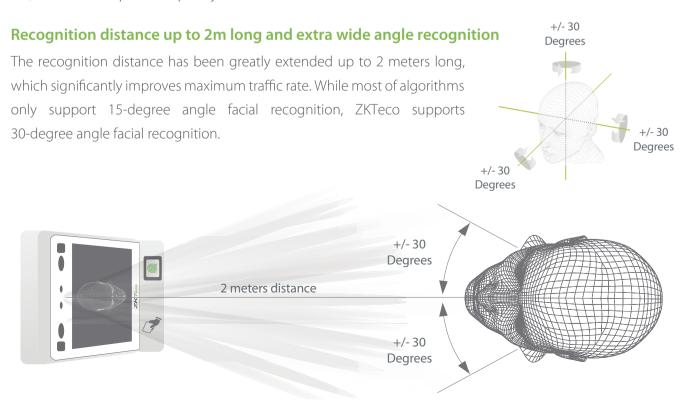

#### **Features:**

- 7-inch touch LCD screen
- Visible light facial recognition
- Anti-spoofing algorithm against print attack (laser, color and B/W photos), videos attack and 3D mask attack
- Multiple Verifications: Face / fingerprint / card / password
- 125KHz ID card (EM) /13.56MHz IC card and fingerprint optional
- Supplement light with adjustable brightness
- 10,000 face templates capacity



# **Specifications:**

| Display                  | 7-inch Touch Screen                                                                                                                                      |
|--------------------------|----------------------------------------------------------------------------------------------------------------------------------------------------------|
| Face Capacity            | 10,000                                                                                                                                                   |
| Fingerprint Capacity     | 10,000 (Optional)                                                                                                                                        |
| Card Capacity            | 10,000 (Op